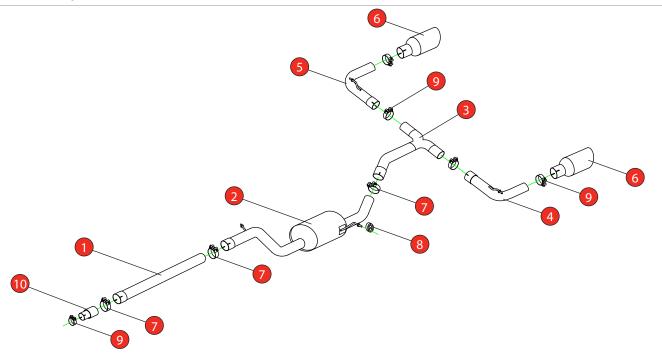

| Car   | VW MK7 Golf GTi / Clubsport & Clubsport S | Part No. | SVWS043              |
|-------|-------------------------------------------|----------|----------------------|
| Year  | 2013-2016                                 | Fit Kits | 318FK                |
| Notes | Where not supplied use original fittings  | Features | Pipe Diameter:- 76mm |

Estimated Fitting Time: 1 Hour

| NO.     | PART NO.   | DESCRIPTION                        | QTY |  |
|---------|------------|------------------------------------|-----|--|
| 1       | 641VW      | Non-resonated Front Section 1      |     |  |
| 2       | 644VW      | Resonated Centre Section 1         |     |  |
| 3       | 720VW      | 'Y' Piece 1                        |     |  |
| 4       | 721VW      | L/H Trim Connecting Pipe           | 1   |  |
| 5       | 722VW      | R/H Trim Connecting Pipe           | 1   |  |
| 6       | Z023.10061 | Ø100mm Polished Daytona Trim       | 2   |  |
| Fit Kit |            |                                    |     |  |
| 7       | Z016.10062 | 79mm H/D Clamp                     | 3   |  |
| 8       | Z016.10057 | Hanging Rubber                     | 1   |  |
| 9       | Z016.10064 | 63-68mm Clamp                      | 5   |  |
| 10      | AD01       | Adaptor (USE TO FIT TO O.E SYSTEM) | 1   |  |